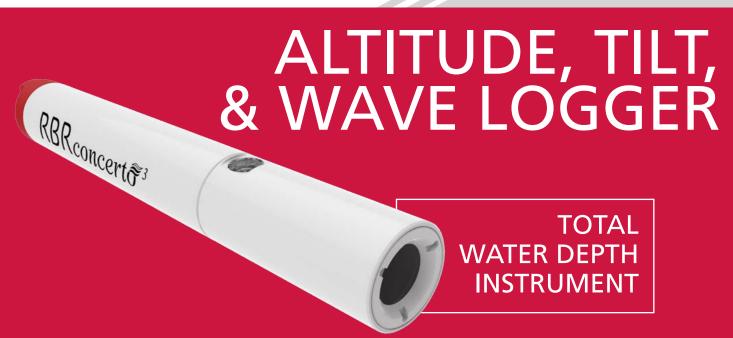

RBRconcerto<sup>3</sup> D.alt.tilt

The RBRconcerto<sup>3</sup> D.alt.tilt is a unique data logger dedicated to total water depth. Equipped with a 3-axis tilt sensor and a 200kHz altimeter, the logger provides complete distance-to-surface and distance-to-bottom data. The instrument also includes a depth channel capable of both continuous and intermittent bursts. The RBRconcerto<sup>3</sup> D.alt.tilt is available in a configuration that supports wave measurements up to 16Hz.

# The following standard configurations are available:

RBRconcerto<sup>3</sup> D.alt.tilt

pressure, 3-axis tilt, altimeter

► RBRconcerto³ D.alt.tilt|wave16

adds 16Hz wave measurements

The RBRconcerto<sup>3</sup> D.alt.tilt makes it simple to configure the optimum sampling regime for your measurements. The large data storage capacity and fast download ability facilitate long deployments with higher sampling rates. The logger is available in a standard body or extended body with additional power for prolonged use. Dataset export to Matlab, Excel, OceanDataView®, or text files makes post processing with your own algorithms effortless.

## TOTAL WATER LEVEL INSTRUMENT